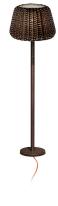

Floor lighting fixture for outdoor spaces, with direct and indirect light emission.

Turned aluminium base for floor installation in polyacrylic paint.

Body in brass tube in polyacrylic paint.

 $Turned\ aluminium\ structure\ in\ white\ or\ metallized\ brown\ polyacrylic\ paint.$ 

Silicone gasket.

Transparent polycarbonate diffuser.

 $Lampshade\ in\ hand-woven\ synthetic\ rattan\ available\ in\ striated\ white/grey\ or\ brown.$ 